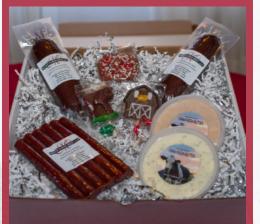

### \$60 Holiday Box

Two Summer Sausage logs, Snack Sticks, Garlic Basil Butter, Cinnamon Butter, Assortment of Chocolates

\$75 Holiday Box

One two-pound Summer Sausage log, two Snack Sticks, Garlic Basil Butter, Cinnamon Butter, Locally Sourced Cheese, Assortment of Chocolates