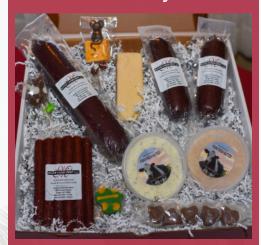

#### \$95 Holiday Box

One two-pound Summer Sausage log, two one-pound Summer Sausage logs, Snack Sticks, Garlic Basil Butter, Cinnamon Butter, Locally Sourced Cheese, Assortment of Chocolates

\*\*Ask about customizing your Holiday boxes - Example: substitute cheese for butter or add your own signature item.